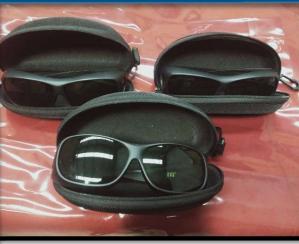

## JQ LW1000 Fiber Laser Welder

- Year of Manufacture: 2021
- Laser Power 1000W 220V/50Hz
- Single phase 16 amps
- Comes with 3 pairs of protective glasses and assortment of consumables