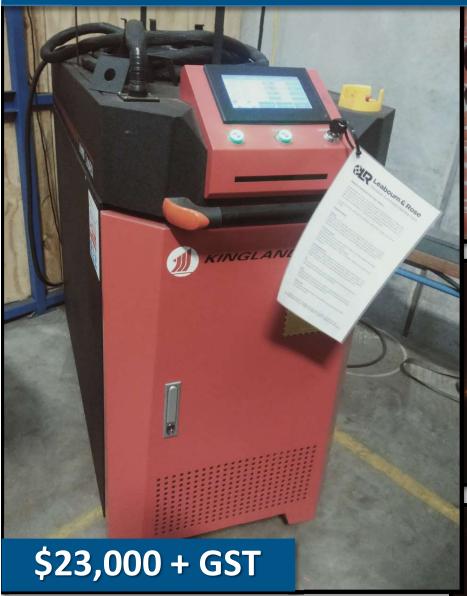

## JQ LW1000 Fiber Laser Welder

- Year of Manufacture: 2021
- Laser Power 1000W 220V/50Hz
- Single phase 16 amps
- Comes with 3 pairs of protective glasses and assortment of consumables