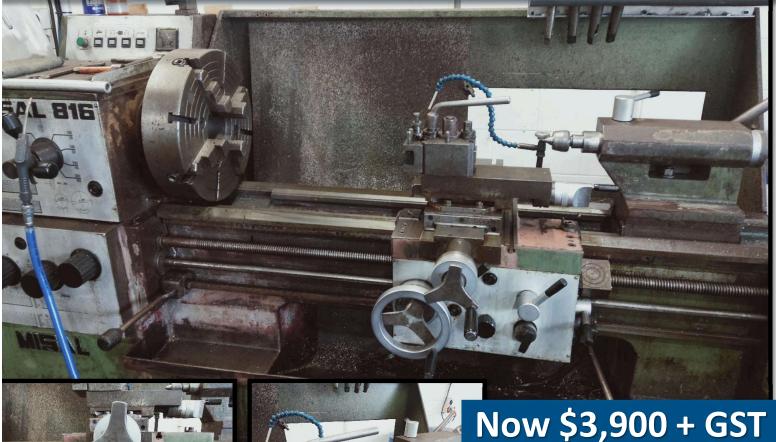

## MISAL 816 Centre Lathe

• Year of Manufacture: 1977 - Italy

• Size: 185 C/H x 1000mm • CAMLOCK Spindle

• 52mm Bore • Speeds: 50-2200rpm (16)

• Q.C.T.P with 8 holders • Note: No steadies

• 2 x 4 Jaw (300mm & 400mm)

• 3 Jaw chuck broken and new one (200mm with 50mm bore will cost \$550.00 + GST)