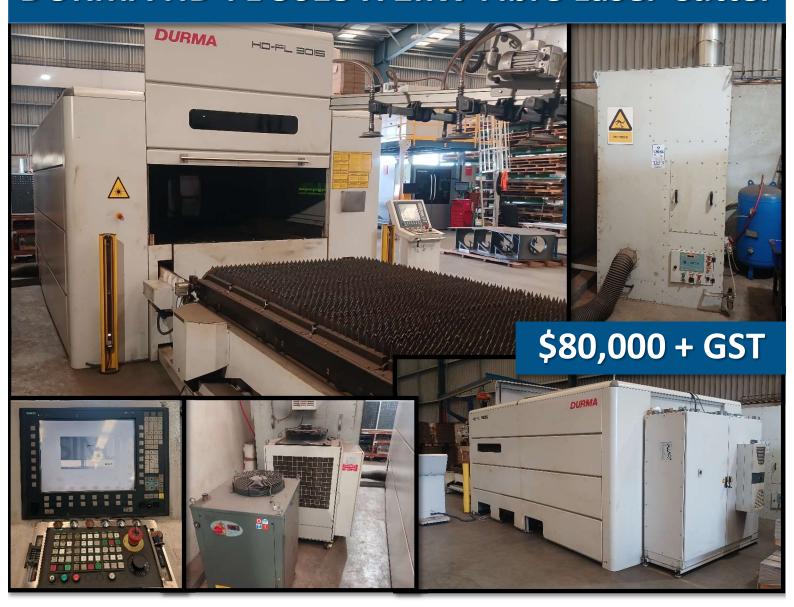

## **DURMA HD-FL 3015 X 2kW Fibre Laser Cutter**

Made in Turkey – YR 2013 • X Axis - 3060mm, Y Axis - 1530mm, Y Axis – 160mm • 2kW IPG Laser Source • Precitec Head • Max. Sheet Size - 3048mm x 1524mm • Max. Cutting Speed: 200m/min • Max. Acceleration: 20m/s² • Lantek Nesting Software • Twin Change Tables
Fume Filter • Linear Motors • Range of processed materials: stainless steel - up to 6mm thick, mild steel - up to 12mm thick, aluminum - up to 5mm thick. • 85 amps • Dimensions: L 9800 x W 3750 x H 2400mm • Weight: 10350kg • Located – East Tamaki, Auckland

## BUYER IS RESPONSIBLE FOR UPLIFT FROM SITE & TRANSPORTATION TO THEIR PREMISES

Please kindly note we are introducing this machine / equipment as part of our brokerage service (Licence No: 52839) on behalf of a fellow engineer. It is offered strictly on an "AS IS WHERE IS BASIS". The buyer must satisfy themselves as to the durably and safety of the said equipment and arrange on their account extraction, transportation and installation into their factory. Insurance is highly recommended.