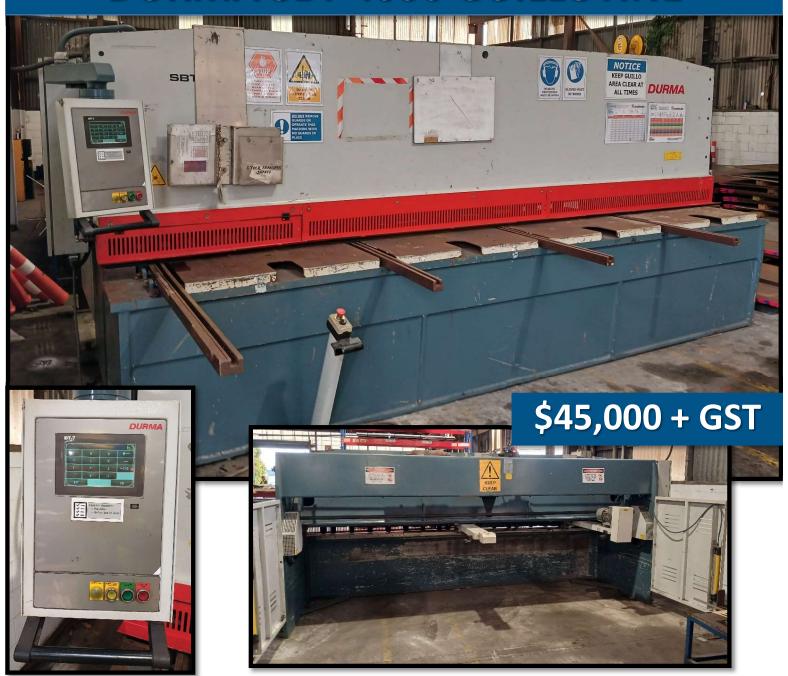

## **DURMA SBT 4006 GUILLOTINE**

• Made in Turkey – YR 2016 • Shearing Length: 4100mm • Stroke: 120mm

Capacity - 4mm stainless steel, 6mm - mild steel • Stroke per minute:12/min • Motor power:15kW

• Dimensions: L 5230 x W 3600 x H 2150mm • Weight: 11460kg • Located in Auckland

## **BUYER IS RESPONSIBLE FOR UPLIFT FROM SITE & TRANSPORTATION TO THEIR PREMISES**

Please kindly note we are introducing this machine / equipment as part of our brokerage service (Licence No: 52839) on behalf of a fellow engineer. It is offered strictly on an "AS IS WHERE IS BASIS". The buyer must satisfy themselves as to the durably and safety of the said equipment and arrange on their account extraction, transportation and installation into their factory. Insurance is highly recommended.