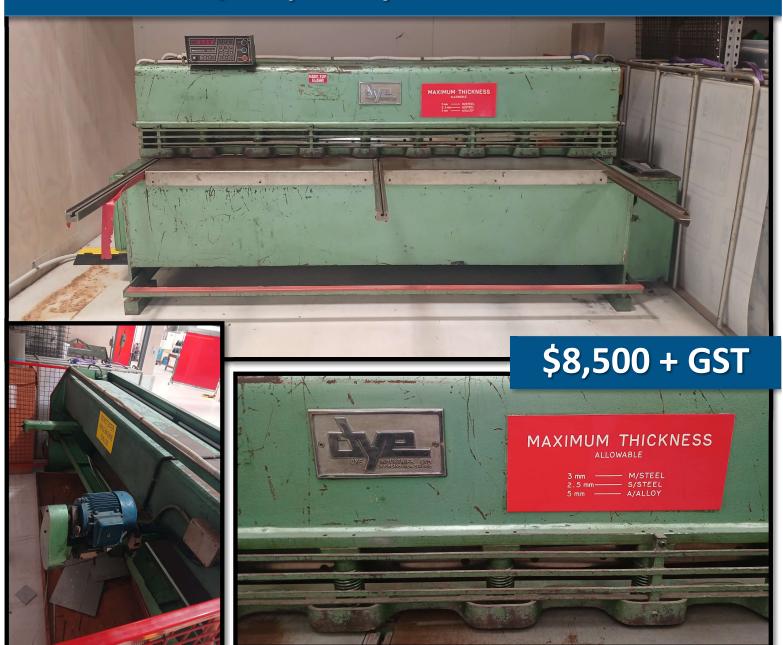

## DYE 8ft x 1/8" (3mm) Mild Steel Guillotine

Traded from a research facility • One of the finest examples we have seen • Motorised back gauge

- The red guard at the rear is NOT included We can load this machine to your truck
  - Located in our warehouse for viewing 87 Springs Road, East Tamaki, Auckland